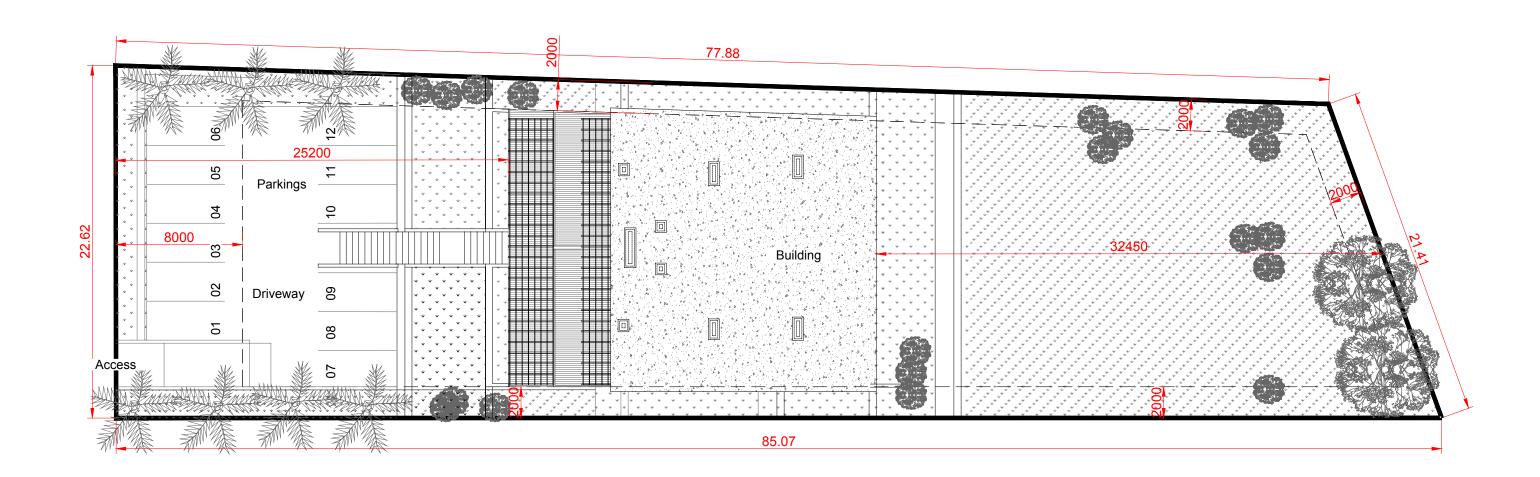

# **AREA CALCULATIONS**

1. Total site area= 1738.17m²2. Total Gross Area= 1107 m²3. Footprint Area= 396.7 m²

4. Total achieved plot coverage = 23%

5. 6 Appartments

6. 12 Parking spaces

Sofiane 2001000 che
PA 152
ARCHITECTE DPLG

FOR PERMIT
KZ Architects Ltd
BRN: C10096300
VAT NO: 27029320

| REMARKS / NOTES : | INDEX | DATE | ISSUED TO | DATE    | 15-11-2022     | SCALE:     | 1/250    | CLIENT:                                |                                                                                                                  | Notes:  1. ALL DIMENSIONS ARE IN MM.                                                                                    |
|-------------------|-------|------|-----------|---------|----------------|------------|----------|----------------------------------------|------------------------------------------------------------------------------------------------------------------|-------------------------------------------------------------------------------------------------------------------------|
|                   |       |      |           | DRWG. N | 0.<br>S-001    | FILE NO:   | 2020-01  | M. RODERICK ROBERT DE LAUNAY MC GREGOR | KZ Architects                                                                                                    | WRITTEN DIMENSION TO BE FOLLOWED.     CONTRACTOR IS TO VERIFY ALL DIMENSIONS BE WORK IS PUT IN HAND.                    |
|                   |       |      |           |         | 3-001          | REVISION:  | P0       | PROJECT: APARTMENTS @                  | AZ ASSINISSIS                                                                                                    | ANY DISCREPENCIES TO BE BROUGHT TO IMME<br>NOTICE OF THE ARCHITECT.                                                     |
|                   |       |      |           | CHECKE  | D BY: DRAWN BY | VAT NO:    | 27029320 | DRAWING: SITE PLAN                     |                                                                                                                  | 5. THIS DRAWING IS A PROPERTY OF KZ-ARCHITEC THE DRAWING AS A WHOLE OR ANY PARTS THEREOE SHALL NOT BE REPRODUCED OR USS |
|                   |       |      |           |         |                | PAC REG NO | D: 152   |                                        | 7 rue des Frangipaniers, La Gaulette E-mail: kz-architects@orange.mi<br>Tel: 230 - 451 5122, Fax: 230 - 451 5122 | PRIOR PERMISSION OF THE COMPANY .                                                                                       |