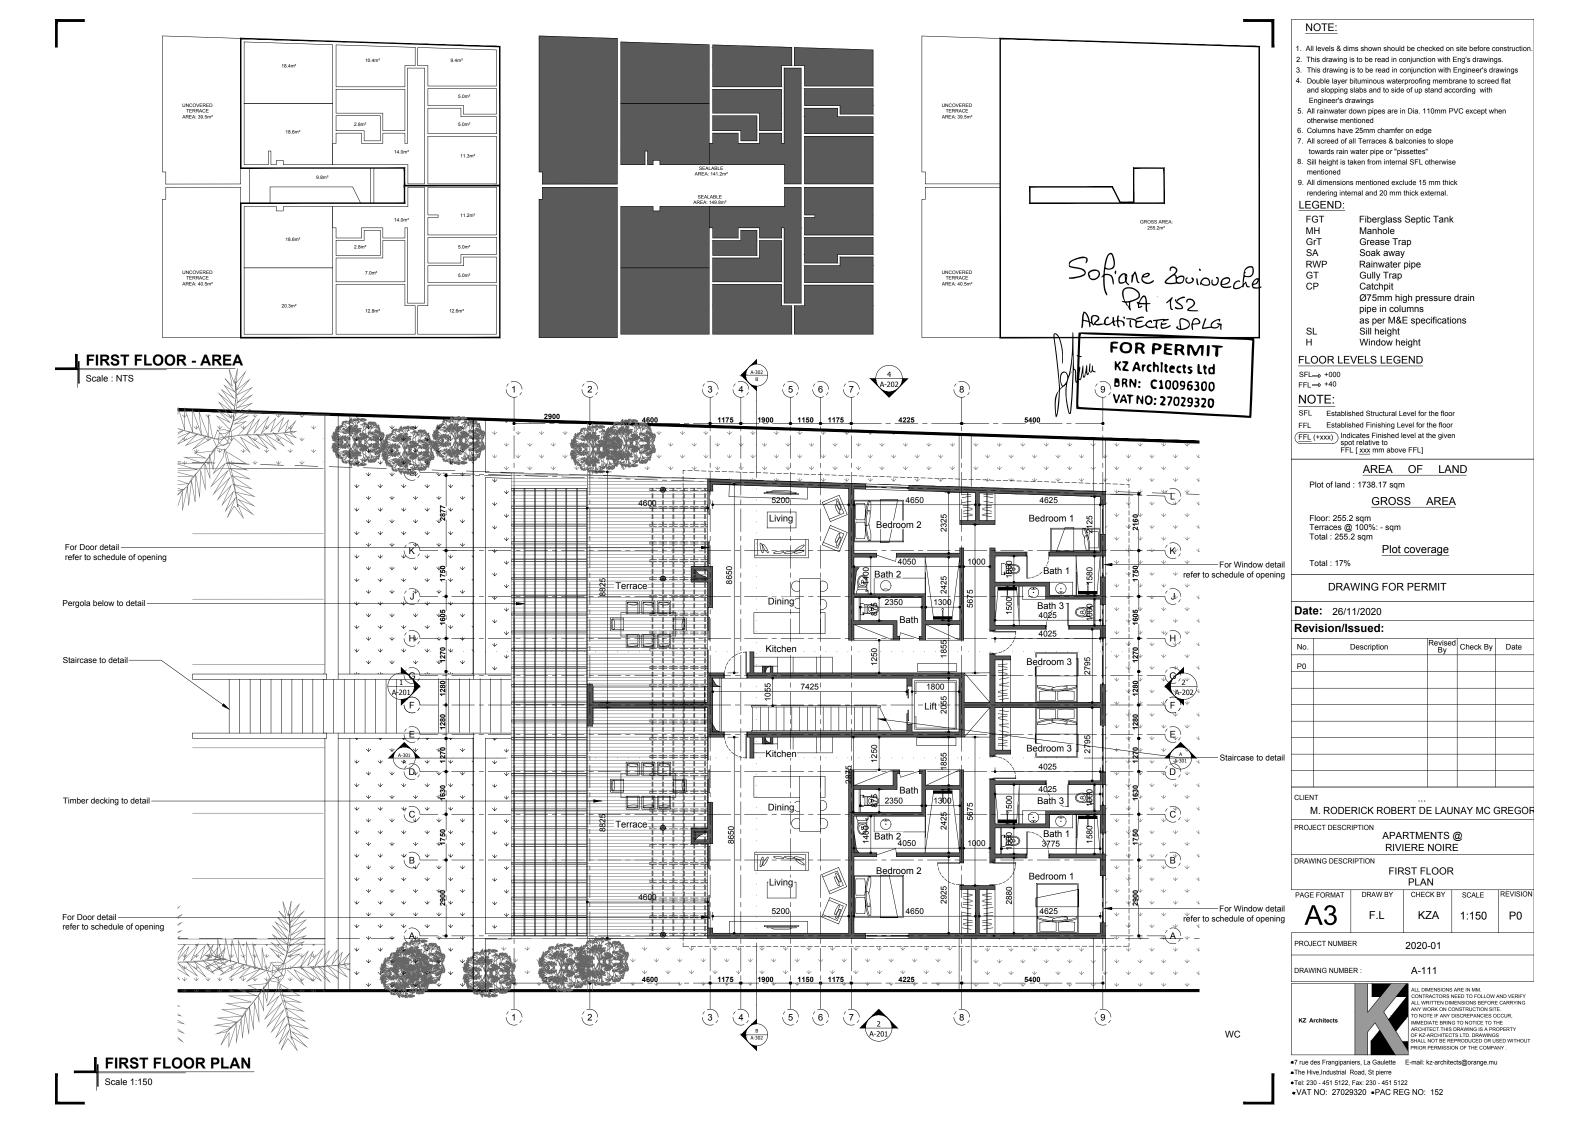

- . All levels & dims shown should be checked on site before constructio
- 2. This drawing is to be read in conjunction with Eng's drawings.
- 3. This drawing is to be read in conjunction with Engineer's drawings Double layer bituminous waterproofing membrane to screed flat and slopping slabs and to side of up stand according with
  - 5. All rainwater down pipes are in Dia. 110mm PVC except when otherwise mentioned
  - 6. Columns have 25mm chamfer on edge
  - 7. All screed of all Terraces & balconies to slope towards rain water pipe or "pissettes"
- 8. Sill height is taken from internal SFL otherwise
- 9. All dimensions mentioned exclude 15 mm thick rendering internal and 20 mm thick external.

#### LEGEND:

FGT Fiberglass Septic Tank MH Manhole GrT Grease Trap SA Soak away RWP Rainwater pipe

Gully Trap Catchpit

Ø75mm high pressure drain pipe in columns

as per M&E specifications Sill height

Window height

#### FLOOR LEVELS LEGEND

FFL→ +40

### NOTE:

SFL Established Structural Level for the floor FFL Established Finishing Level for the floor

Indicates Finished level at the given spot relative to FFL [xxx mm above FFL]

AREA OF LAND

Plot of land: 1738.17 sqm

GROSS AREA

Ground Floor: 196.5 sqm Terraces @ 100%: 44.4 sqm

Total: 240.9 sqm Plot coverage

Total : 17%

### DRAWING FOR PERMIT

Date: 26/11/2020

Revision/Issued:

| No. | Description | Revised<br>By | Check By | Date |
|-----|-------------|---------------|----------|------|
| P0  |             |               |          |      |
|     |             |               |          |      |
|     |             |               |          |      |
|     |             |               |          |      |
|     |             |               |          |      |
|     |             |               |          |      |
|     |             |               |          |      |
|     |             |               |          |      |
|     |             |               |          |      |