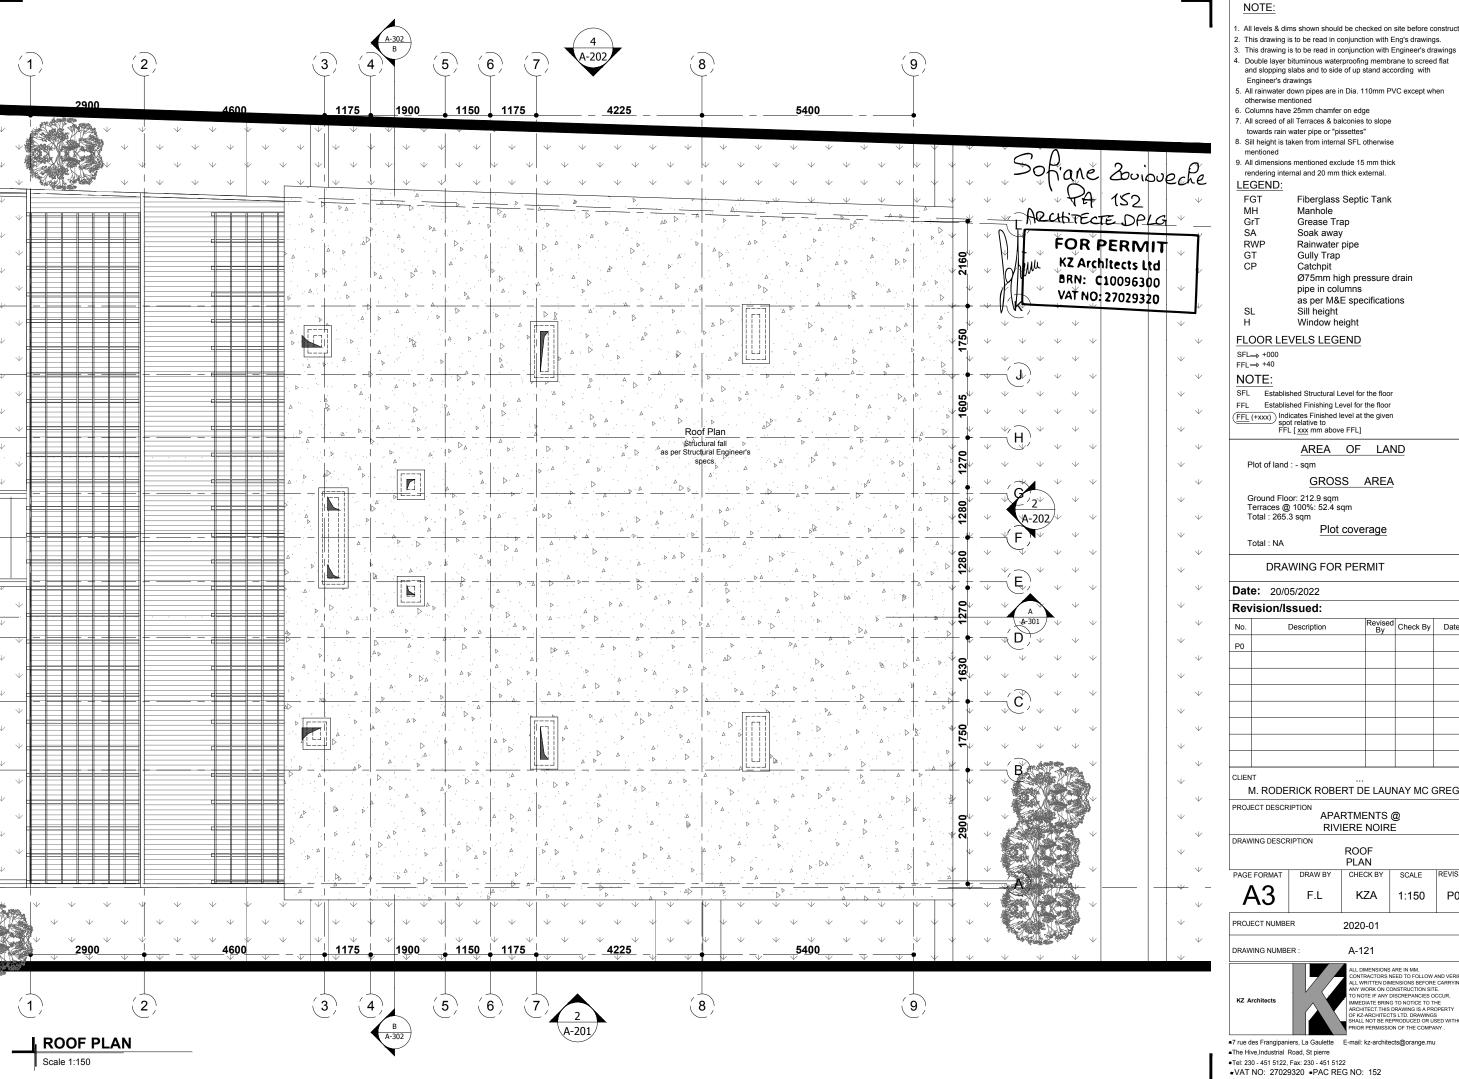

- ◆7 rue des Frangipaniers, La Gaulette E-mail: kz-architects@orange.mu
- ■The Hive,Industrial Road, St pierre
- •Tel: 230 451 5122, Fax: 230 451 5122
- **◆VAT NO: 27029320 ◆PAC REG NO: 152**

- . All levels & dims shown should be checked on site before construction
- 2. This drawing is to be read in conjunction with Eng's drawings.
- 3. This drawing is to be read in conjunction with Engineer's drawings Double layer bituminous waterproofing membrane to screed flat and slopping slabs and to side of up stand according with
- 5. All rainwater down pipes are in Dia. 110mm PVC except when
- 6. Columns have 25mm chamfer on edge
- 7. All screed of all Terraces & balconies to slope towards rain water pipe or "pissettes"
- 8. Sill height is taken from internal SFL otherwise
- 9. All dimensions mentioned exclude 15 mm thick rendering internal and 20 mm thick external.

Fiberglass Septic Tank Manhole

Grease Trap Soak away Rainwater pipe Gully Trap

Catchpit Ø75mm high pressure drain

pipe in columns as per M&E specifications

Sill height

Window height

# FLOOR LEVELS LEGEND

SFL Established Structural Level for the floor FFL Established Finishing Level for the floor

FFL (+xxx) Indicates Finished level at the given spot relative to FFL [xxx mm above FFL]

AREA OF LAND

GROSS AREA

Floor: 255.5 sqm

Terraces @ 100%: 130.6 sqm Total : 386.1 sqm

Plot coverage

### DRAWING FOR PERMIT

| No. | Description | Revised<br>By | Check By | Date |
|-----|-------------|---------------|----------|------|
| P0  |             |               |          |      |
|     |             |               |          |      |
|     |             |               |          |      |
|     |             |               |          |      |
|     |             |               |          |      |
|     |             |               |          |      |
|     |             |               |          |      |
|     |             |               |          |      |
|     |             |               |          |      |