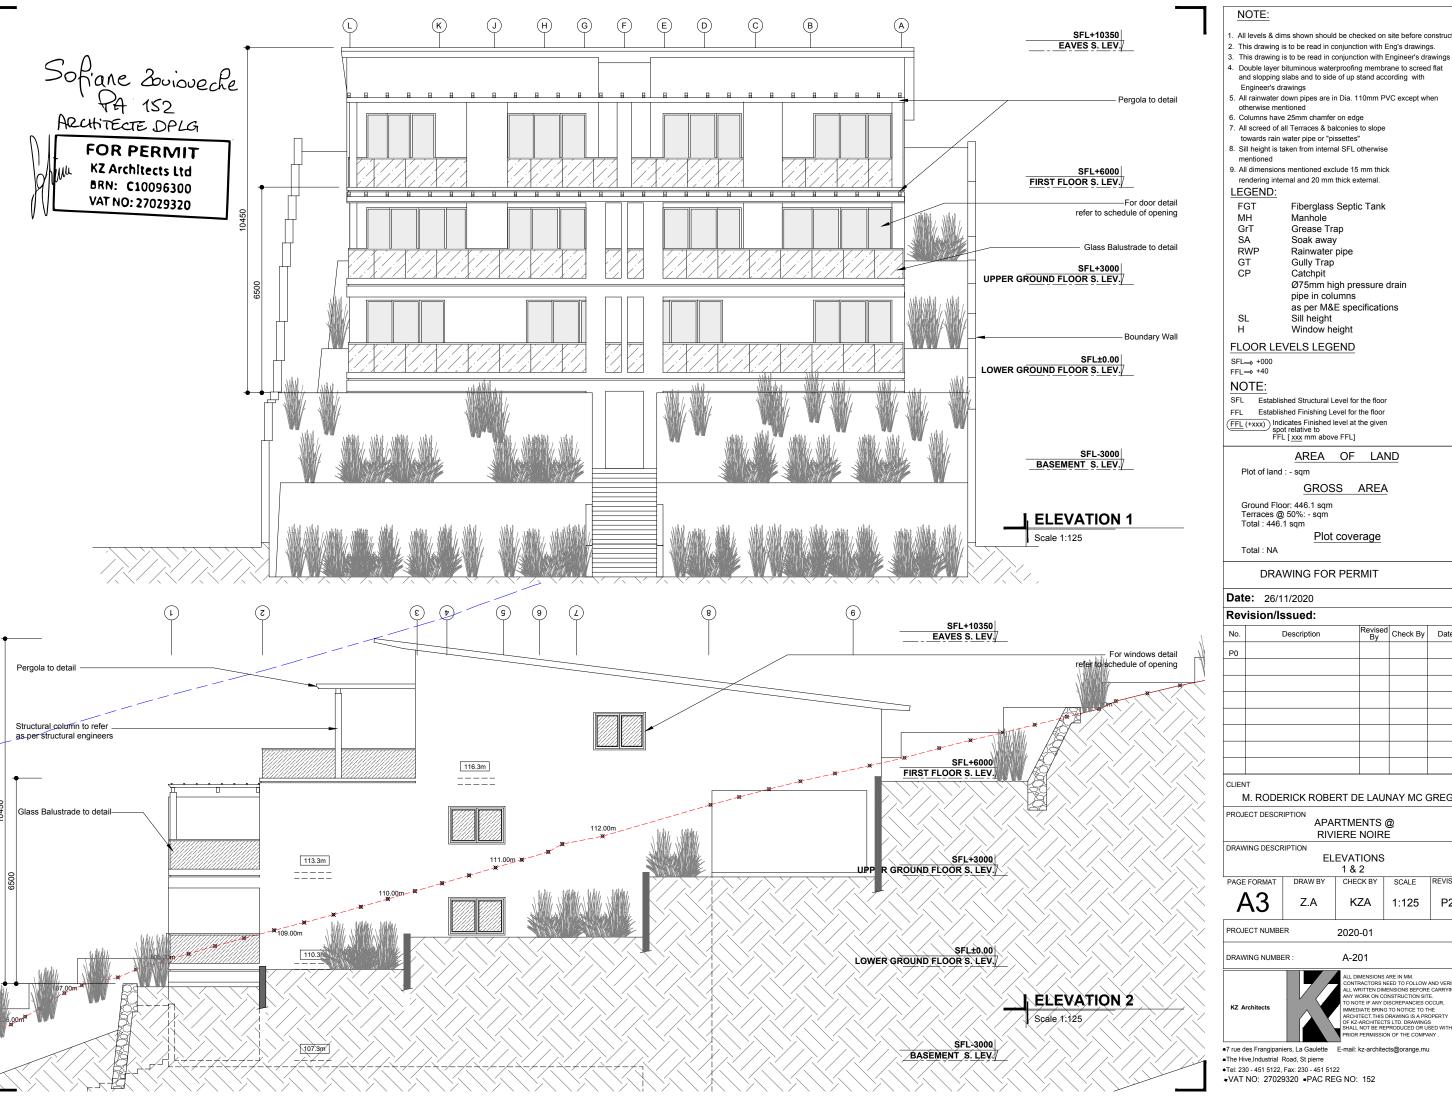

### NOTE:

SFL Established Structural Level for the floor

FFL Established Finishing Level for the floor

(FFL (+xxx)) Indicates Finished level at the given spot relative to FFL [xxx mm above FFL]

AREA OF LAND

Plot of land : - sqm

#### GROSS AREA

Ground Floor: 446.1 sqm Terraces @ 50%: - sqm Total : 446.1 sqm

#### Plot coverage

Total : NA

# DRAWING FOR PERMIT

Date: 26/11/2020

| \ | Rev | Revision/Issued: |  |  |  |  |  |
|---|-----|------------------|--|--|--|--|--|
| _ | No. | Description      |  |  |  |  |  |
|   | PO  |                  |  |  |  |  |  |