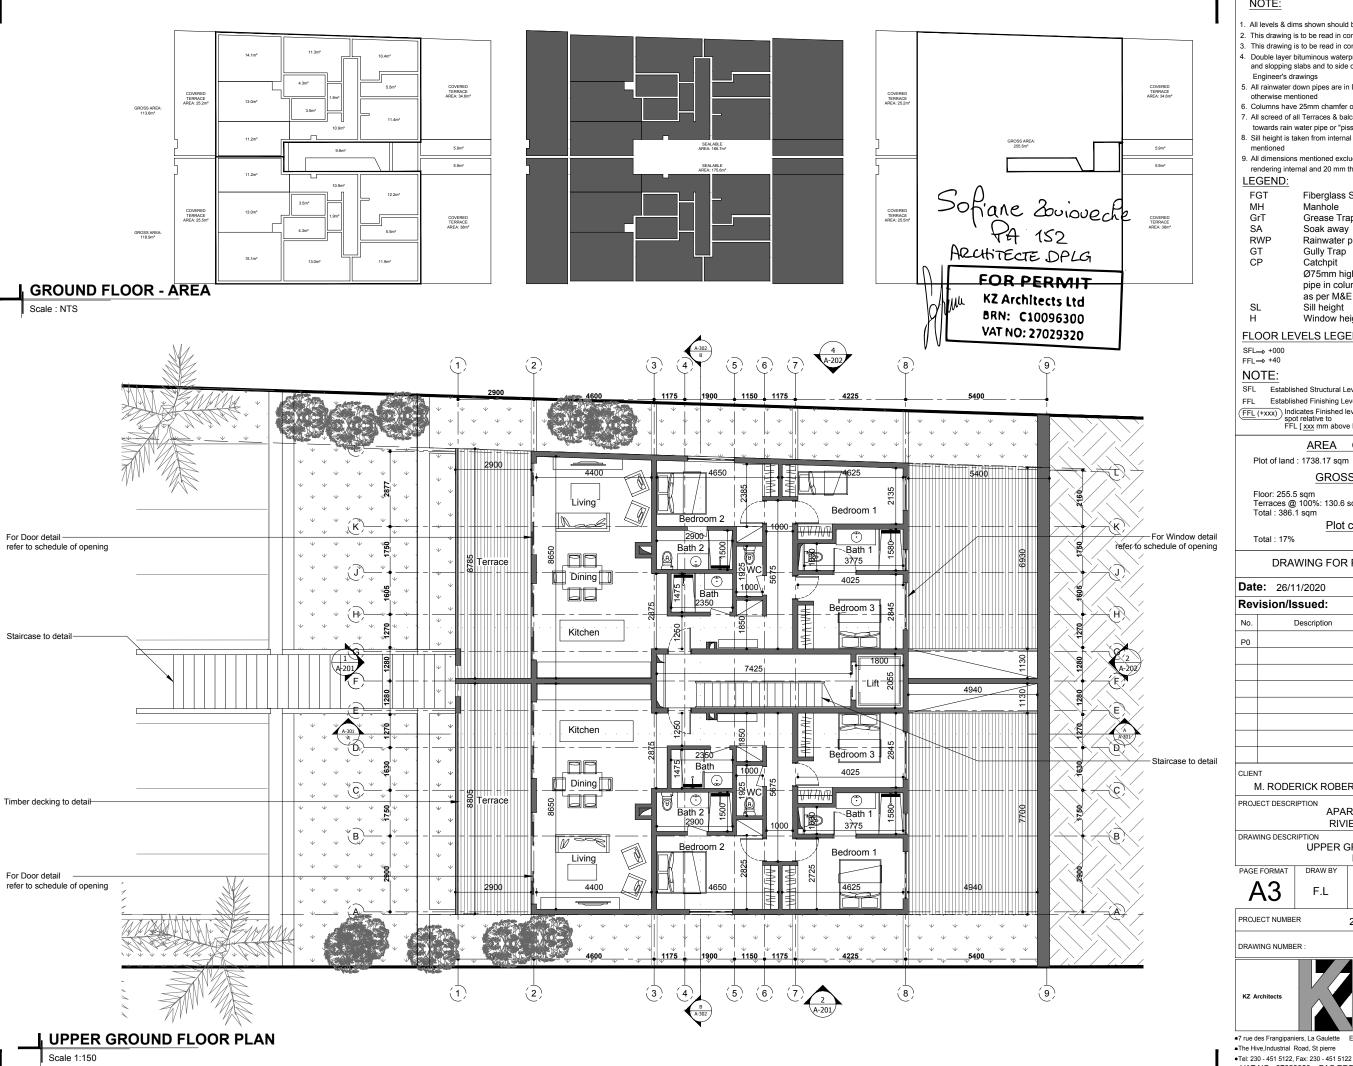

◆7 rue des Frangipaniers, La Gaulette

■The Hive,Industrial Road, St pierre

•Tel: 230 - 451 5122, Fax: 230 - 451 5122 **◆VAT NO: 27029320 ◆PAC REG NO: 152** 

- . All levels & dims shown should be checked on site before construction
- 2. This drawing is to be read in conjunction with Eng's drawings.
- Double layer bituminous waterproofing membrane to screed flat and slopping slabs and to side of up stand according with
- 5. All rainwater down pipes are in Dia. 110mm PVC except when

- rendering internal and 20 mm thick external.

Ø75mm high pressure drain

as per M&E specifications

SFL Established Structural Level for the floor

| P0 | No. | Description | By | Check By | Date |
|----|-----|-------------|----|----------|------|
|    | P0  |             |    |          |      |
|    |     |             |    |          |      |
|    |     |             |    |          |      |
|    |     |             |    |          |      |
|    |     |             |    |          |      |
|    |     |             |    |          |      |
|    |     |             |    |          |      |
|    |     |             |    |          |      |

# M. RODERICK ROBERT DE LAUNAY MC GREGOR

RIVIERE NOIRE

KZA 1:150

SCALE

REVISION

P0

LL DIMENSIONS ARE IN MM. CONTRACTORS NEED TO FOLLOW A LL WRITTEN DIMENSIONS BEFORE NY WORK ON CONSTRUCTION SITE

- . All levels & dims shown should be checked on site before construct
- 2. This drawing is to be read in conjunction with Eng's drawings.
- Double layer bituminous waterproofing membrane to screed flat and slopping slabs and to side of up stand according with