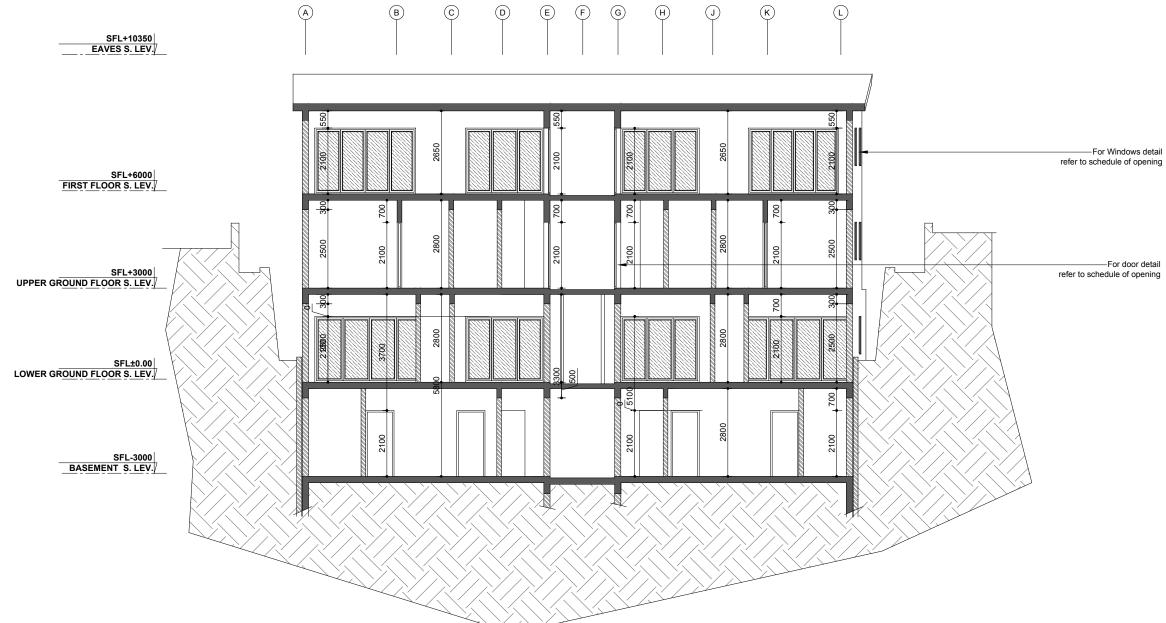

# M. RODERICK ROBERT DE LAUNAY MC GREGOR

APARTMENTS @ RIVIERE NOIRE

DRAWING DESCRIPTION

SECTION

| PAGE FORMAT    | DRAW BY | CHECK BY | SCALE | REVISION |
|----------------|---------|----------|-------|----------|
| <b>A</b> 3     | Z.A     | KZA      | 1:125 | P2       |
| PROJECT NUMBER |         | 2020-01  |       |          |

2020-01

DRAWING NUMBER

A-302

KZ Architects

ALL DIMENSIONS ARE IN MM.
CONTRACTORS NEED TO FOLLOW AND VERIFY
ALL WRITTEN DIMENSIONS BEFORE CARRYING
ANY WORK ON CONSTRUCTION SITE.

- ◆7 rue des Frangipaniers, La Gaulette E-mail: kz-architects@orange.mu
- ■The Hive,Industrial Road, St pierre
- •Tel: 230 451 5122, Fax: 230 451 5122
- ◆VAT NO: 27029320 ◆PAC REG NO: 152