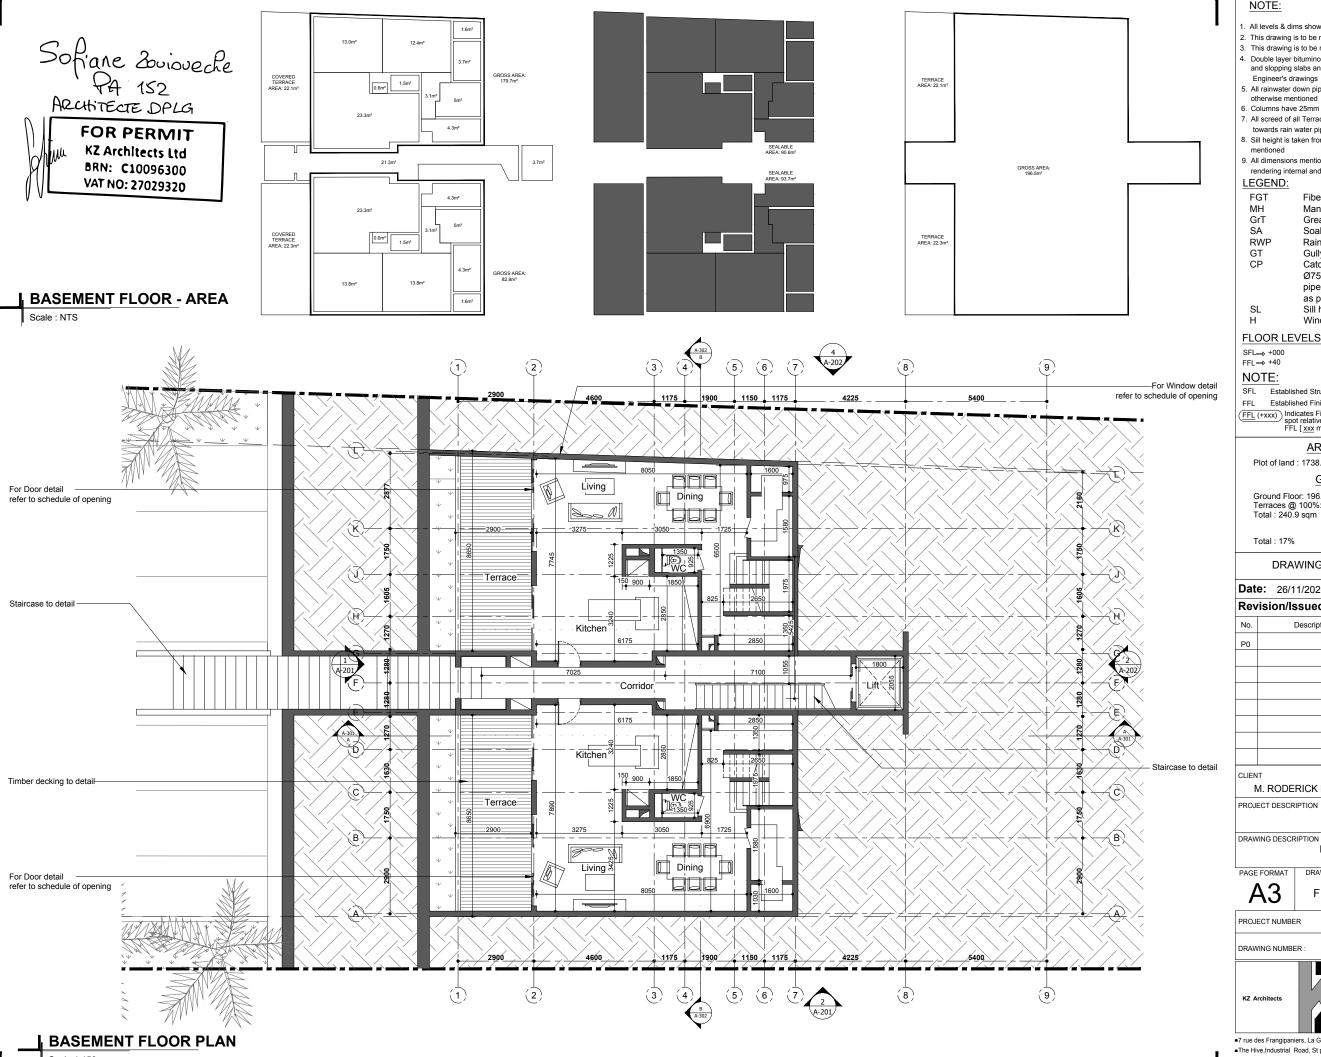

- . All levels & dims shown should be checked on site before constructio
- 2. This drawing is to be read in conjunction with Eng's drawings.
- 3. This drawing is to be read in conjunction with Engineer's drawings Double layer bituminous waterproofing membrane to screed flat and slopping slabs and to side of up stand according with
  - 5. All rainwater down pipes are in Dia. 110mm PVC except when otherwise mentioned
  - 6. Columns have 25mm chamfer on edge
  - 7. All screed of all Terraces & balconies to slope towards rain water pipe or "pissettes"
- 8. Sill height is taken from internal SFL otherwise
- 9. All dimensions mentioned exclude 15 mm thick rendering internal and 20 mm thick external.

#### LEGEND:

FGT Fiberglass Septic Tank MH Manhole GrT Grease Trap SA Soak away RWP Rainwater pipe

Gully Trap Catchpit

Ø75mm high pressure drain pipe in columns

as per M&E specifications Sill height

Window height

#### FLOOR LEVELS LEGEND

FFL→ +40

### NOTE:

SFL Established Structural Level for the floor FFL Established Finishing Level for the floor

Indicates Finished level at the given spot relative to FFL [xxx mm above FFL]

AREA OF LAND

Plot of land: 1738.17 sqm

GROSS AREA

Ground Floor: 196.5 sqm Terraces @ 100%: 44.4 sqm

Total: 240.9 sqm Plot coverage

Total : 17%

### DRAWING FOR PERMIT

Date: 26/11/2020

Revision/Issued:

| No. | Description | Revised<br>By | Check By | Date |
|-----|-------------|---------------|----------|------|
| P0  |             |               |          |      |
|     |             |               |          |      |
|     |             |               |          |      |
|     |             |               |          |      |
|     |             |               |          |      |
|     |             |               |          |      |
|     |             |               |          |      |
|     |             |               |          |      |
|     |             |               |          |      |

# M. RODERICK ROBERT DE LAUNAY MC GREGOR

APARTMENTS @ RIVIERE NOIRE

DRAWING DESCRIPTION

BASEMENT FLOOR PLAN

PAGE FORMAT SCALE REVISION F.L KZA 1:150 P0 PROJECT NUMBER 2020-01

DRAWING NUMBER

A-001

KZ Architects