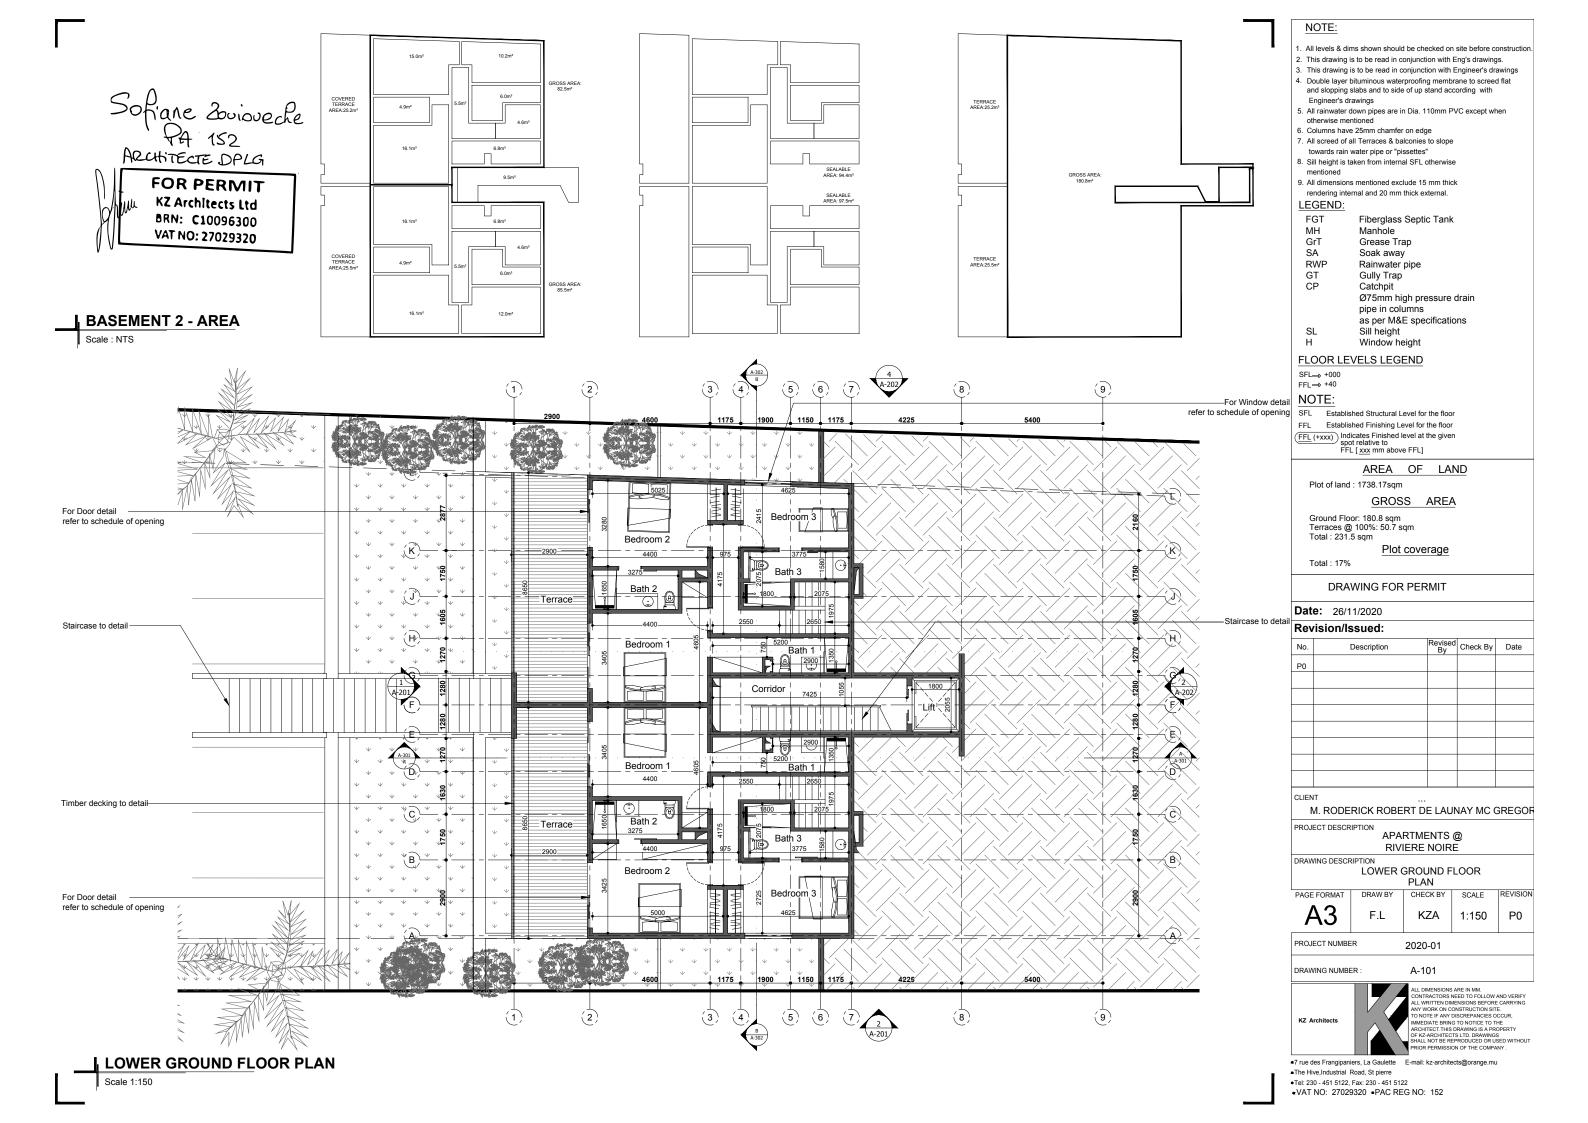

- ◆7 rue des Frangipaniers, La Gaulette E-mail: kz-architects@orange.mu
- ■The Hive,Industrial Road, St pierre
- •Tel: 230 451 5122, Fax: 230 451 5122
- **◆VAT NO: 27029320 ◆PAC REG NO: 152**

- . All levels & dims shown should be checked on site before construction
- 2. This drawing is to be read in conjunction with Eng's drawings.
- 3. This drawing is to be read in conjunction with Engineer's drawings Double layer bituminous waterproofing membrane to screed flat and slopping slabs and to side of up stand according with
- 5. All rainwater down pipes are in Dia. 110mm PVC except when
- 6. Columns have 25mm chamfer on edge
- 7. All screed of all Terraces & balconies to slope towards rain water pipe or "pissettes"
- 8. Sill height is taken from internal SFL otherwise
- 9. All dimensions mentioned exclude 15 mm thick rendering internal and 20 mm thick external.

Fiberglass Septic Tank Manhole

Grease Trap Soak away Rainwater pipe Gully Trap

Catchpit Ø75mm high pressure drain

pipe in columns as per M&E specifications

Sill height

Window height

# FLOOR LEVELS LEGEND

SFL Established Structural Level for the floor FFL Established Finishing Level for the floor

FFL (+xxx) Indicates Finished level at the given spot relative to FFL [xxx mm above FFL]

AREA OF LAND

GROSS AREA

Floor: 255.5 sqm

Terraces @ 100%: 130.6 sqm Total : 386.1 sqm

Plot coverage

### DRAWING FOR PERMIT

| No. | Description | Revised<br>By | Check By | Date |
|-----|-------------|---------------|----------|------|
| P0  |             |               |          |      |
|     |             |               |          |      |
|     |             |               |          |      |
|     |             |               |          |      |
|     |             |               |          |      |
|     |             |               |          |      |
|     |             |               |          |      |
|     |             |               |          |      |
|     |             |               |          |      |

M. RODERICK ROBERT DE LAUNAY MC GREGOR

APARTMENTS @ RIVIERE NOIRE

DRAWING DESCRIPTION

UPPER GROUND FLOOR PLAN

| Λ 2           | FI               | K7A | 50ALE | DO |
|---------------|------------------|-----|-------|----|
| AS            | F.L              | NZA | 1:150 | P0 |
| PROJECT NUMBE | PROJECT NUMBER   |     |       |    |
| DRAWING NUMBE | DRAWING NUMBER : |     |       |    |