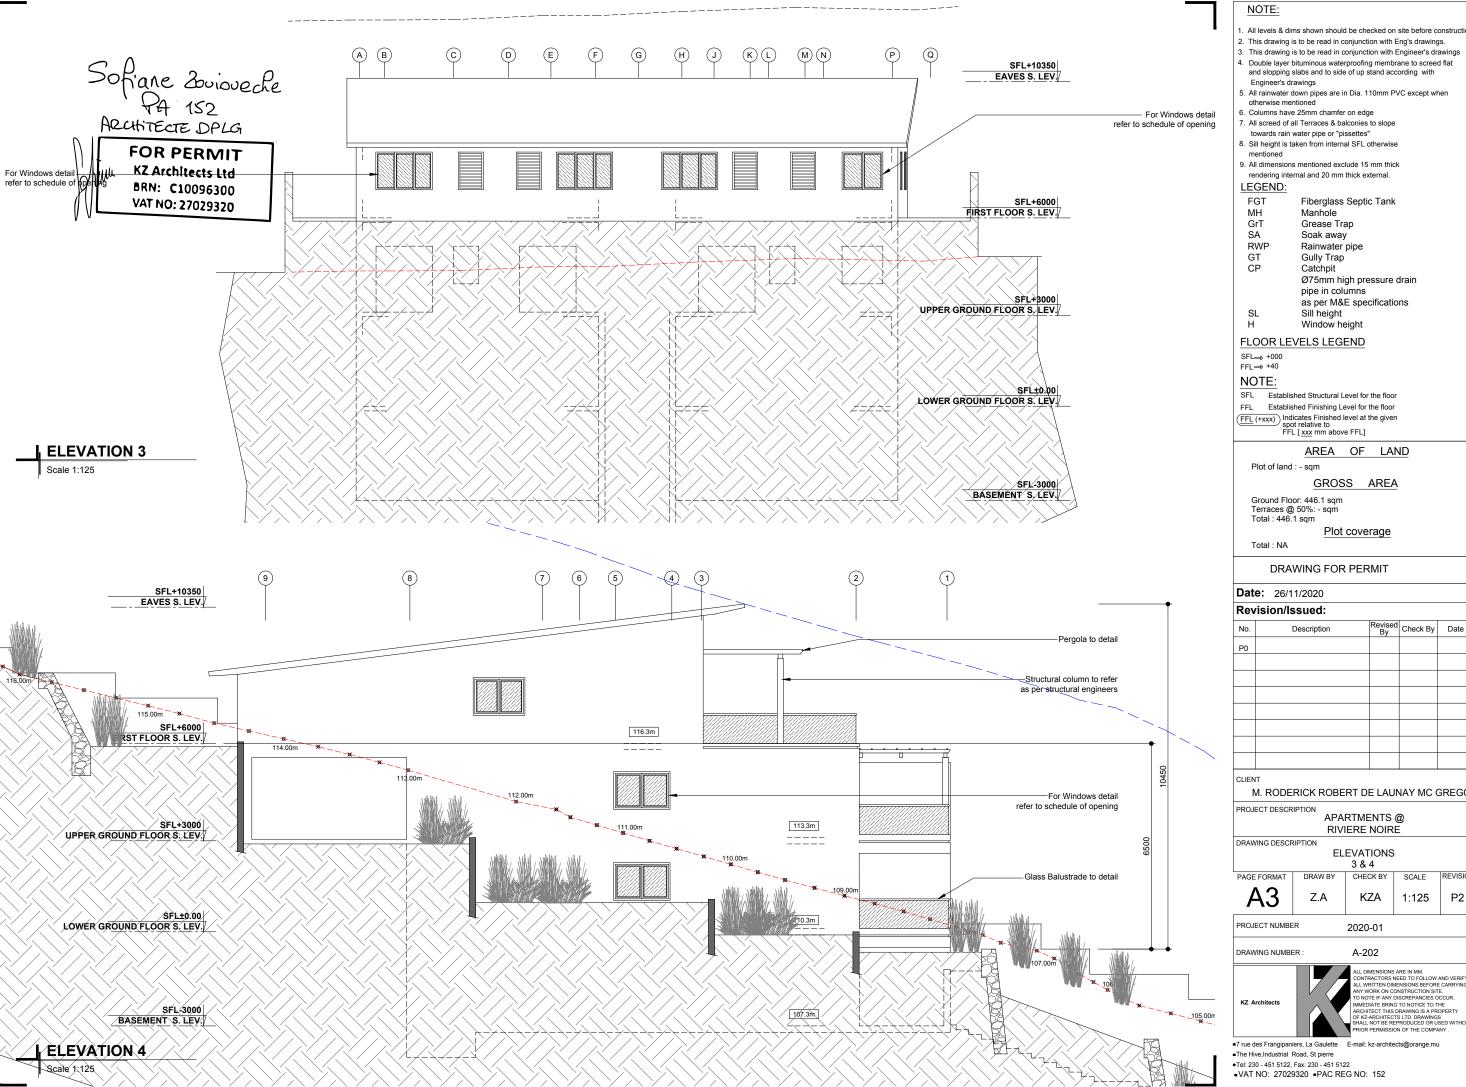

### NOTE:

SFL Established Structural Level for the floor

FFL Established Finishing Level for the floor

FFL (+xxx) Indicates Finished level at the given spot relative to FFL [xxx mm above FFL]

AREA OF LAND

Plot of land : - sqm GROSS AREA

Ground Floor: 446.1 sqm Terraces @ 50%: - sqm Total : 446.1 sqm

Plot coverage

Total : NA

## DRAWING FOR PERMIT

Date: 26/11/2020

| Revisi | on/Issued:  |               |          |      |
|--------|-------------|---------------|----------|------|
| No.    | Description | Revised<br>By | Check By | Date |
| P0     |             |               |          |      |
|        |             |               |          |      |
|        |             |               |          |      |
|        |             |               |          |      |
|        |             |               |          |      |
|        |             |               |          |      |
|        |             |               |          |      |
|        |             |               |          |      |