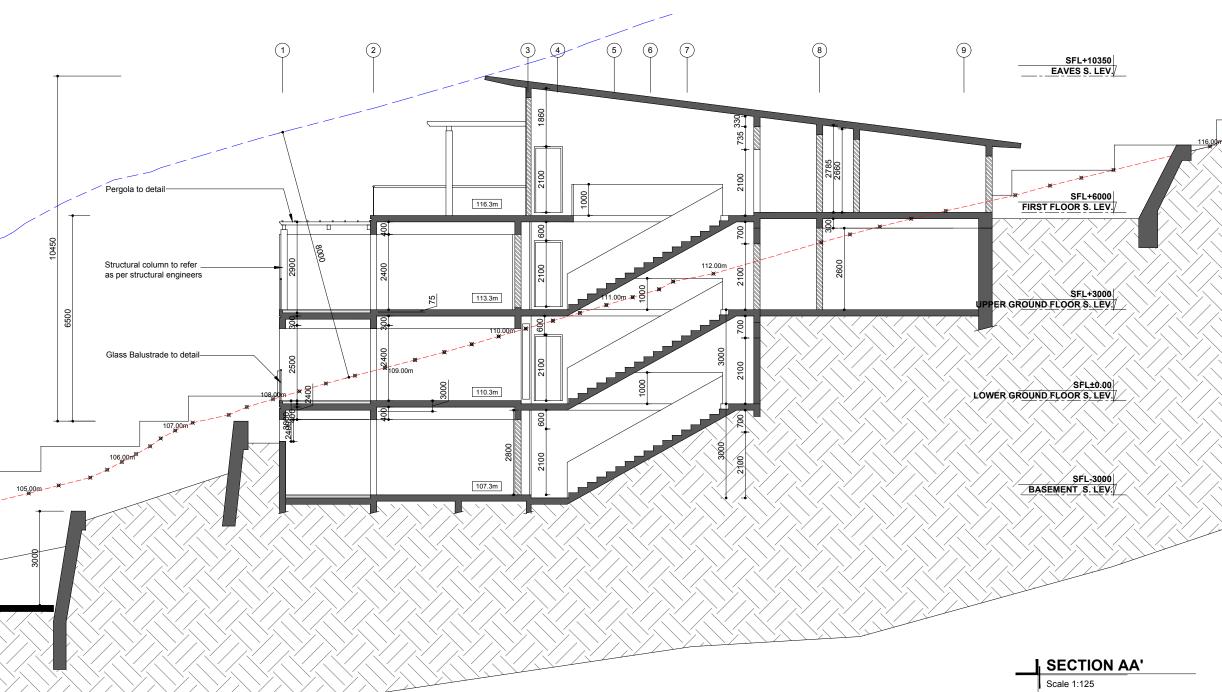

# M. RODERICK ROBERT DE LAUNAY MC GREGOR

PROJECT DESCRIPTION

APARTMENTS @ RIVIERE NOIRE

DRAWING DESCRIPTION

SECTIONS SITE & AA'

| PAGE FORMAT   | DRAW BY | CHECK BY | SCALE | REVISIO |
|---------------|---------|----------|-------|---------|
| <b>A3</b>     | Z.A     | KZA      | 1:125 | P2      |
| PROJECT NUMBE | ER      | 2020-01  |       |         |

Scale 1:125

- . All levels & dims shown should be checked on site before constructio
- 2. This drawing is to be read in conjunction with Eng's drawings.
- 3. This drawing is to be read in conjunction with Engineer's drawings Double layer bituminous waterproofing membrane to screed flat and slopping slabs and to side of up stand according with
- Engineer's drawings All rainwater down pipes are in Dia. 110mm PVC except when otherwise mentioned
- 6. Columns have 25mm chamfer on edge
- 7. All screed of all Terraces & balconies to slope towards rain water pipe or "pissettes"
- 8. Sill height is taken from internal SFL otherwise
- 9. All dimensions mentioned exclude 15 mm thick rendering internal and 20 mm thick external.